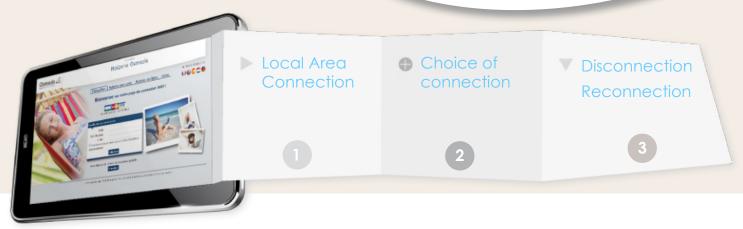

# 1 Local Area Connection

Connect your device to a WiFi network - Hotzone that shows the strongest signal.

Open your browser (Chrome, Mozilla, Safari, IE...) and type into the address bar **www.wifitest.fr**Once the address is valid, you will be automatically directed towards the Login Portal.

# 2 Select your way to identify you

According to the system in place, there are 1 or 2 possibilities:

- by buying an access card from the personal of the camp-site (in the reception, at the bar...)
- or by buying your access on-line

### Reconnect you

In case of Minutes Package in progress, when you try to reconnect, you will be directed into our homepage where you will find out the time that your time left.

For Inlimited package, you will get a message, while you have used 75% of your connection time.