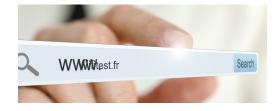

# 1 Local Area Connection

Connect your device to a WiFi network - Hotzone that shows the strongest signal.

Open your browser (Chrome, Mozilla, Safari, IE...) and type into the address bar **www.wifitest.fr**Once the address is valid, you will be automatically directed towards the Login Portal.